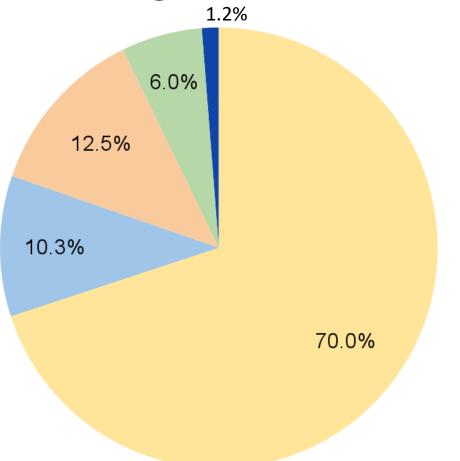

timelines for ongoing budget planning and actions. Reductions presented may include tighter staffing at school sites, position reductions, and non-personnel cost reductions.

Under these assumptions, the board projects the need for \$11.4 million in budget reductions in 2025-26 in order to maintain fiscal solvency.

## **Restricted General Fund - Revenue**

Federal 11.5%

### Contribution

38.5%

State

47.9%

### Local

2.2%

| Restricted Revenue: |               |  |
|---------------------|---------------|--|
| Federal \$13,700,5  |               |  |
| State               | \$57,254,390  |  |
| Local               | \$2,612,811   |  |
| Contribution        | \$46,004,695  |  |
| Total               | \$119,572,404 |  |

Page 215 of 614



# **Restricted General Funds - Expenditures**



- Salaries & Benefits
- Books & Supplies
- Services & Other Operating Exp.
- Capital Outlay
- Other Outgo & Indirect Costs

Total Restricted Expenditures \$143,367,514

# Multi-Year Projections - Restricted General Fund

|   | 00 |  |
|---|----|--|
| 1 |    |  |

|                                               | 2024-25<br>2 <sup>nd</sup> Interim | 2025-26<br>Projected | 2026-27<br>Projected |
|-----------------------------------------------|------------------------------------|----------------------|----------------------|
| Revenues, and Other Financing Sources         | \$119,572,404                      | \$115,398,893        | \$116,333,016        |
| Expenditures, and Other Financing Uses        | \$143,367,514                      | \$134,167,553        | \$125,847,780        |
|