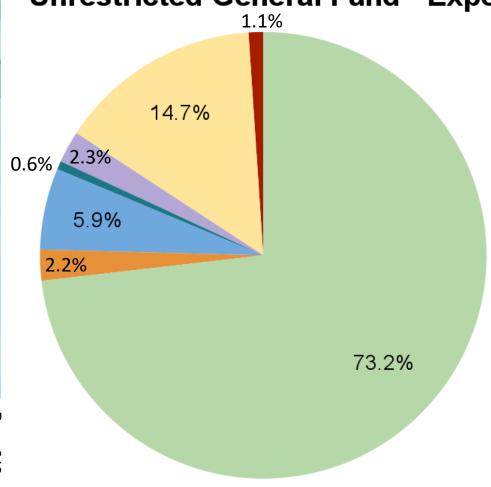

cts (40) revenue received from City of Yorba Linda settlement and used to pay Certificate of Participation debt payments
  - Self-Insurance Fund used for health & welfare payments, workers compensation program and property & liability program

The funds will be received in one year but may expended over multiple years (if allowed), so expenses might be larger than revenues

1 600

## **Unrestricted General Fund - Revenues**

Transfers In - 0.2%

Local

3.8%

State

3.4%

## **Unrestricted Revenues:**

LCFF \$ 278,785,365

State \$ 10,218,848

Local \$ 11,407,494

Transfers In \$500,000

Contribution to Routine

Pestricted Maintenance (\$ 11,806,000)

g ontribution to SPED (\$ 34,198,695)

of of otal \$ 254,907,012

**LCFF** 

92.6%

# 0 00

## **Unrestricted General Fund - Expenditures**



- Salaries & Benefits
  - Books & Supplies
- Services & Other Operating Exp.
- Capital Outlay
- Other Outgo & Indirect Costs
- Contribution to Restricted Program
- Transfer to Property & Liability Fund

Total Unrestricted Expenditures \$266,332,427

# Multi-Year Projections - Unrestricted General Fund

|   | 00 |  |
|---|----|--|
| 1 |    |  |

|                                               | 2024-25<br>2 <sup>nd</sup> Interim     | 2025-26<br>Projected                        | 2026-27<br>Projected                     |
|-----------------------------------------------|----------------------------------------|---------------------------------------------|------------------------------------------|
| Revenues, and Other Financing Sources         | \$254,907,012                          |